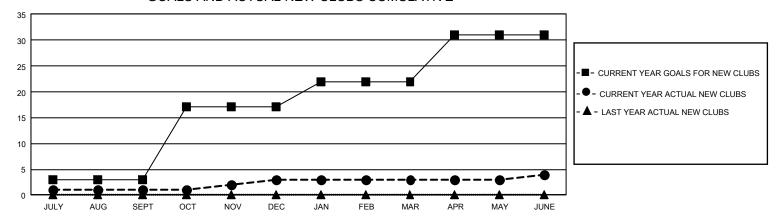

## GOALS AND ACTUAL NEW CLUBS CUMULATIVE

## GMT Constitutional Area 1, Group E

REPORT DOES NOT INCLUDE CLUBS IN UNDISTRICTED AREAS.

|               | Cluk          | os        |               |               |                 |
|---------------|---------------|-----------|---------------|---------------|-----------------|
|               | RES           |           |               |               |                 |
| QUARTER       | NEW CLUB GOAL | NEW CLUBS | DROPPED CLUBS | QUARTER MEMBE | ER GROW<br>GOAL |
| JULY/AUG/SEPT | 9             | 1         | 8             | JULY/AUG/SEPT | 354             |
| OCT/NOV/DEC   | 42            | 2         | 22            | OCT/NOV/DEC   | 481             |
| JAN/FEB/MAR   | 15            | 0         | 5             | JAN/FEB/MAR   | 372             |
| APR/MAY/JUNE  | 27            | 1         | 17            | APR/MAY/JUNE  | 479             |