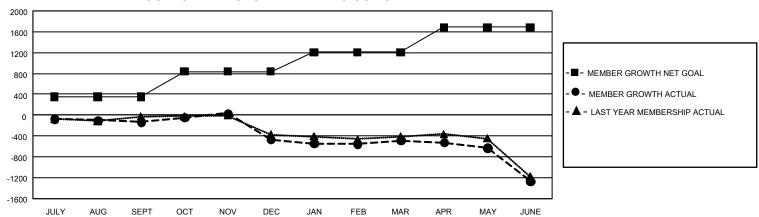

## GOALS AND ACTUAL MEMBERS CUMULATIVE

| DROPPED CLUBS: 52 |       | 778 CLUBS OF 1,320 ADDED 1<br>OR MORE NEW MEMBERS | GENDER DISTRIBUTION             |                 |  |
|-------------------|-------|---------------------------------------------------|---------------------------------|-----------------|--|
|                   |       |                                                   | MALE                            | 22,659 (67.38%) |  |
|                   |       |                                                   | FEMALE                          | 10,944 (32.55%) |  |
| DROPPED MEMBERS   |       |                                                   | NON BINARY                      | 1 (0.00%)       |  |
| DECEASED          | 613   |                                                   | PREFER NOT TO ANSWER            | 23 (0.07%)      |  |
| CLUB CANCELLED    | 378   |                                                   | TOTAL FAMILY UNIT MEMBERS 6,427 |                 |  |
| OTHER             | 3,403 | CLICK HERE FOR                                    |                                 |                 |  |
| TOTAL             | 4,394 | CUMULATIVE MEMBERSHIP DATA                        | FAMILY MEMBERS PAYING HA        | LF DUES 3,319   |  |

| Members               |                         |                         |                                                    |  |  |  |  |  |
|-----------------------|-------------------------|-------------------------|----------------------------------------------------|--|--|--|--|--|
| RESULTS FOR 2023-2024 |                         |                         |                                                    |  |  |  |  |  |
| QUARTER MEN           | MBER GROWTH NET<br>GOAL | MEMBER GROWTH<br>ACTUAL | DROPPED MEMBERS<br>ACTUAL (including<br>transfers) |  |  |  |  |  |
| JULY/AUG/SEPT         | 354                     | 977                     | 1,023                                              |  |  |  |  |  |
| OCT/NOV/DEC           | 481                     | 862                     | 1,139                                              |  |  |  |  |  |
| JAN/FEB/MAR           | 372                     | 818                     | 747                                                |  |  |  |  |  |
| APR/MAY/JUNE          | 479                     | 855                     | 1,495                                              |  |  |  |  |  |